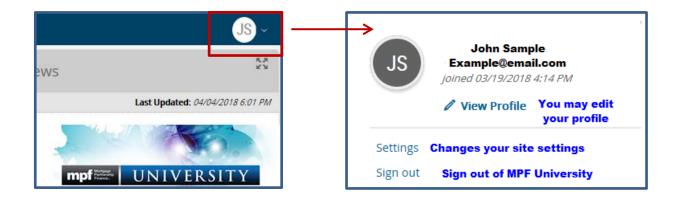

You may sign-out by clicking on the dropdown arrow next to your initials located in the upper right-hand corner of the home page.

The drop down also allows you to change some of the site settings and create a more detailed profile (optional).